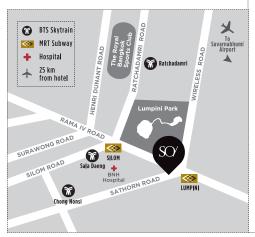

## LOCATION

Located in **central Bangkok**, on the corner of North Sathorn and Rama IV roads, the hotel offers easy access to the vibrant city's landmarks:

- Neighboring to Lumpini Park, business and entertainment districts
- Walking distance to Lumpini Subway and Saladaeng Skytrain Station
- 2km to the nearest shopping complex
- 25km from Suvarnabhumi Airport

## **ACCESS**

- · Suvarnabhumi International airport is located 25km from the hotel with easy access via Rama IV expressway
- Walking distance to Saladaeng BTS Skytrain and Lumpini MRT subway stations